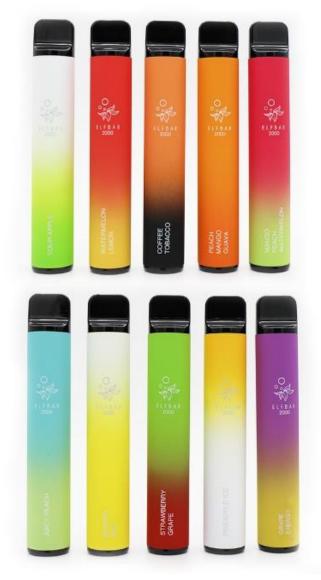

## **Product View**

## **FEATURES**

- ✓ Vertical dual coil transfers pure taste and big clouds, which make every vape full and enjoyable.
- ✓ Bigger battery capacity and more puffs.
- ✓ Stylish gradients appearance and Smooth hand feeling indicate your personality.
- ✓ Totally new mixed fruits flavors bring unlimited experience.