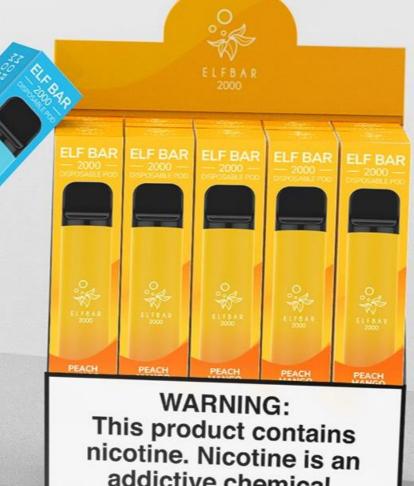

## PRODUCT PACKAGE

Length: 25mm

Width: 25mm

Height: 140mm

INNER BOX

Length: 53mm

Width: 131.5mm

Height: 142.5mm

PACKAGING BOX

Length: 562mm

Width: 280mm

Height: 285mm