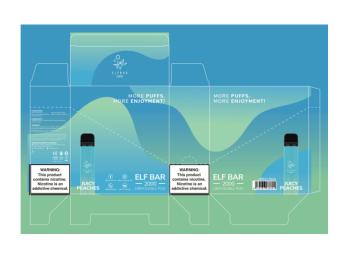

## **Product View**

## **FEATURES**

- ✓ Vertical dual coil transfers pure taste and big clouds, which make every vape full and enjoyable.
- ✓ Bigger battery capacity and more puffs.
- ✓ Stylish gradients appearance and Smooth hand feeling indicate your personality.
- ✓ Totally new mixed fruits flavors bring unlimited experience.

**PARAMETERS** 

Size: Ф19x115mm

E-liquid Capacity: 6.5ml

Nicotine Strength: 5% / 2%

Battery Capacity: 1200mAh

Puffs: 2000 Puffs

addictive chemical.