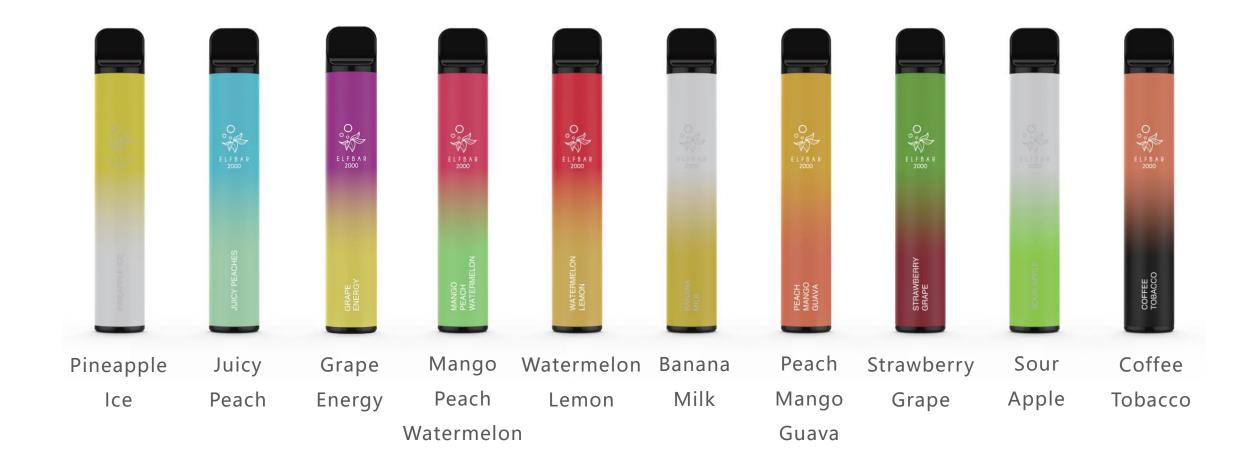

## **Product View**

## **FEATURES**

- ✓ Vertical dual coil transfers pure taste and big clouds, which make every vape full and enjoyable.
- ✓ Bigger battery capacity and more puffs.
- ✓ Stylish gradients appearance and Smooth hand feeling indicate your personality.
- ✓ Totally new mixed fruits flavors bring unlimited experience.