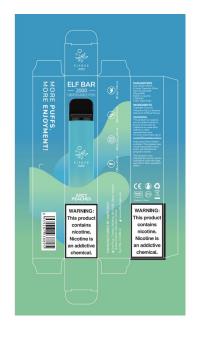

## **Product View**

## **FEATURES**

- ✓ Vertical dual coil transfers pure taste and big clouds, which make every vape full and enjoyable.
- ✓ Bigger battery capacity and more puffs.
- ✓ Stylish gradients appearance and Smooth hand feeling indicate your personality.
- ✓ Totally new mixed fruits flavors bring unlimited experience.

**PARAMETERS** 

Size: Ф19x115mm

E-liquid Capacity: 6.5ml

Nicotine Strength: 5% / 2%

Battery Capacity: 1200mAh

Puffs: 2000 Puffs

addictive chemical.